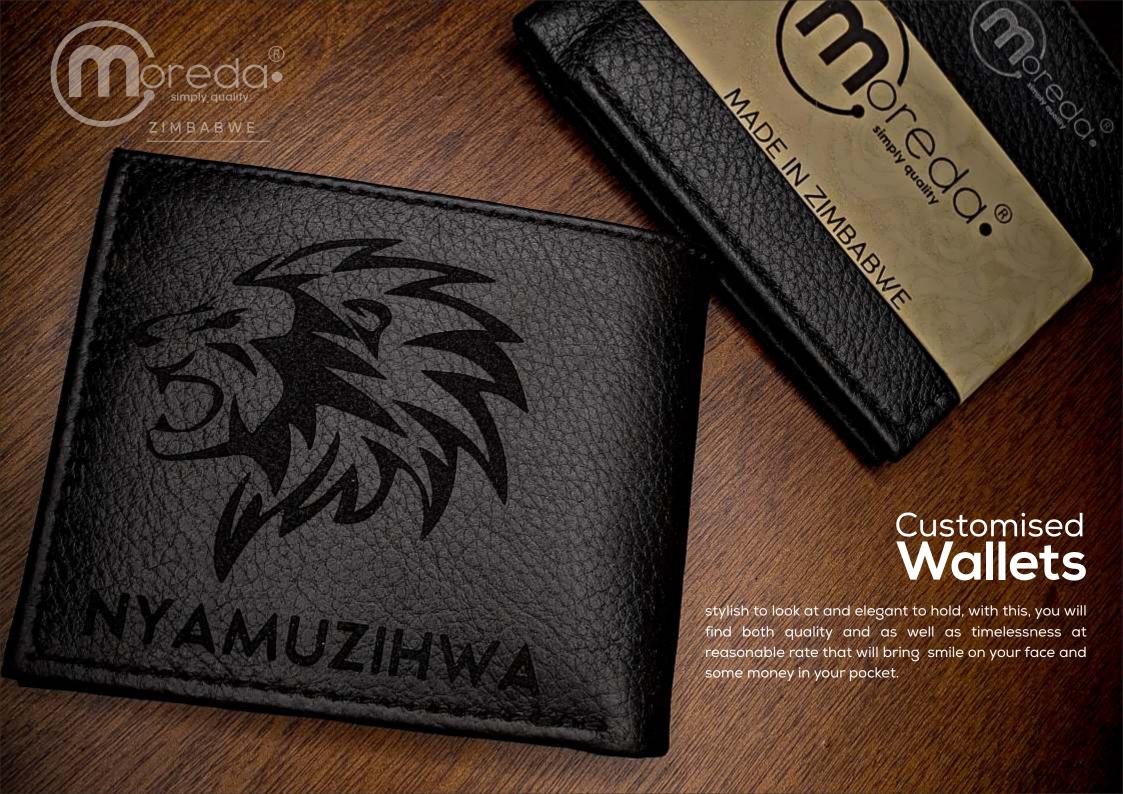

# PRODUCT CATALOGUE —

Zimbabwean craftsmanship: Moreda is bringing at your doorstep an original piece of Zimbabwean mastery with this elegant bifold wallet! Handcrafted in Zimbabwe by skillful artisans,this leather wallet has an exquisite design and unparalleled elegance.

**FEATURES:** 1 photo pocket/ 4 card holder/ 2 big money pockets. We use best top grain 100% genuine leather in the market. Easy to carry and designed for your convenience. Perfect gift idea for all occasions.