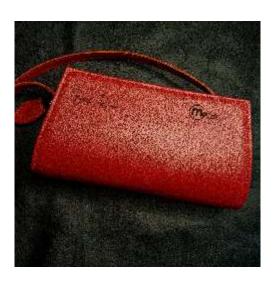

#### LADIES WALLET/ PURSE

A stylish leather wallet with a snap closure. The Moreda wallet is the perfect gift for women. With function and style combined into this compact wallet clutch you are ready to take on the day.

**FEATURES**: 10 credit card pockets, 5 large pockets, 2 interior Picture Photo / ID window, large zippered pocket.

Various styles of Moreda handbags for your choice with beautiful colors, perfect size, can match all your outfits easily. More and more people like our handbags and so many people have given us some advice that is very important for us to improve our product quality. We are constantly improving the quality of this handbag and are intent on making the best products. Meet everyone's needs and preferences, We have developed more colors and different leather materials to choose from. New series are always coming soon. More product information below, Any questions please feel free to contact us, we will reply to you quickly.