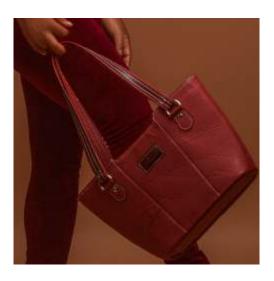

#### TOTE BAG- SHOPPING HANDBAG

This is a classical fashion item. Perfect bag for shopping, laptop and traveling.

**Key features**: outside pocket with buckle, top zipper, inside pocket with zipper, enough space to fit in a 15,7 inch laptop.