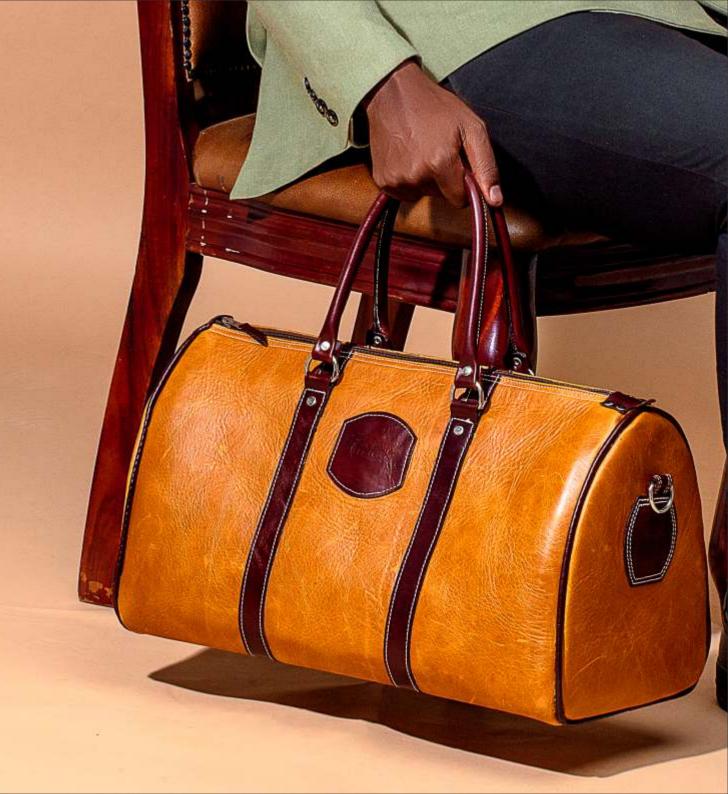

#### SHUMBA DUFFLE- MINI

Shumba weekender will get you where you need to go! Moreda duffle is roomy enough for clothes for a weekend trip, water bottles, shoes and other gym things! Perfect for traveling or outdoor adventures, Moreda duffle is suitable as hand-luggage on most airlines.

**Key features:** 2 top zips come along with shoulder straps. Shoulder straps can be removed. The durable lining fabric allows you to have no worries about your clothes and items.