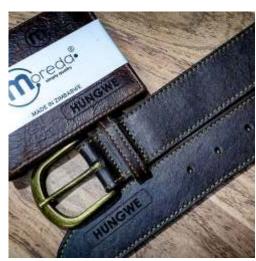

#### LEATHER GOLF BELTS

Golf buckle, easy to use, slide the leather belt into the buckle and click on the buckle to lock it automatically gently push the lever on the side of the automatic buckle and pull the belt to release. Simple, smooth and sleek. Removable buckle that allows you to cut belt to ideal size

#### RATCHET BELT

100% Leather Ratchet closure no more holes. This fashion ratchet belt provides unique adjustments for superb comfortable fit to adjust. Easy and removable buckle allows you to cut to your ideal size.

**EASY USE**: just slide the belt into the buckle and pull the belt through, the buckle simply auto locks the belt to release the belt gently push the lever on the side of the buckle lock will snap simple smooth and Sleek.