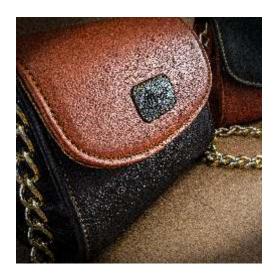

#### LADIES WALLET/ PURSE

A stylish leather wallet with a snap closure. The Moreda wallet is the perfect gift for women. With function and style combined into this compact wallet clutch you are ready to take on the day.

**FEATURES**: 10 credit card pockets, 5 large pockets, 2 interior Picture Photo / ID window, large zippered pocket.

Various styles of Moreda handbags for your choice with beautiful colors, perfect size, can match all your outfits easily. More and more people like our handbags and so many people have given us some advice that is very important for us to improve our product quality. We are constantly improving the quality of this handbag and are intent on making the best products. Meet everyone's needs and preferences, We have developed more colors and different leather materials to choose from. New series are always coming soon. More product information below, Any questions please feel free to contact us, we will reply to you quickly.