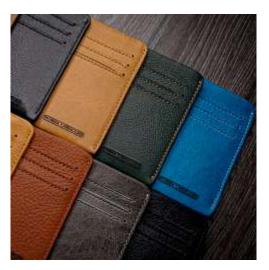

#### **Card Holders**

Our minimalist leather card holder is slim and compact design that has plenty of room to fit your credit cards and currency. Slides easily in your back and front pocket .It is well suited for daily use as it is sturdy and light.