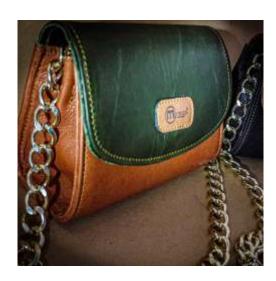

#### LADIES WALLET/ PURSE

A stylish leather wallet with a snap closure. The Moreda wallet is the perfect gift for women. With function and style combined into this compact wallet clutch you are ready to take on the day.

**FEATURES**: 10 credit card pockets, 5 large pockets, 2 interior Picture Photo / ID window, large zippered pocket.

Various styles of Moreda handbags for your choice with beautiful colors, perfect size, can match all your outfits easily. More and more people like our handbags and so many people have given us some advice that is very important for us to improve our product quality. We are constantly improving the quality of this handbag and are intent on making the best products. Meet everyone's needs and preferences, We have developed more colors and different leather materials to choose from. New series are always coming soon. More product information below, Any questions please feel free to contact us, we will reply to you quickly.