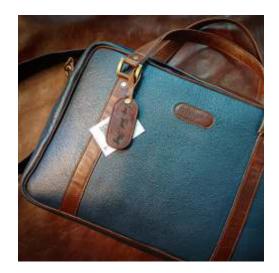

### EXECUTIVE LEATHER LAPTOP BAG

Love to carry your supplies in ultimate style? This laptop bag is just for you! It is stylish, spacious and perfect for school, college, office, casual or even weekend getaways

**Key features:** 1 big back pocket, it has 3 compartments it fit 17"laptop 3 credit card holder enough space inside