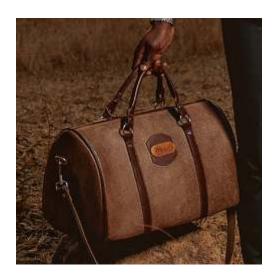

#### SHUMBA DUFFLE- MINI

Shumba weekender will get you where you need to go! Moreda duffle is roomy enough for clothes for a weekend trip, water bottles, shoes and other gym things! Perfect for traveling or outdoor adventures, Moreda duffle is suitable as hand-luggage on most airlines.

**Key features:** 2 top zips come along with shoulder straps. Shoulder straps can be removed. The durable lining fabric allows you to have no worries about your clothes and items.