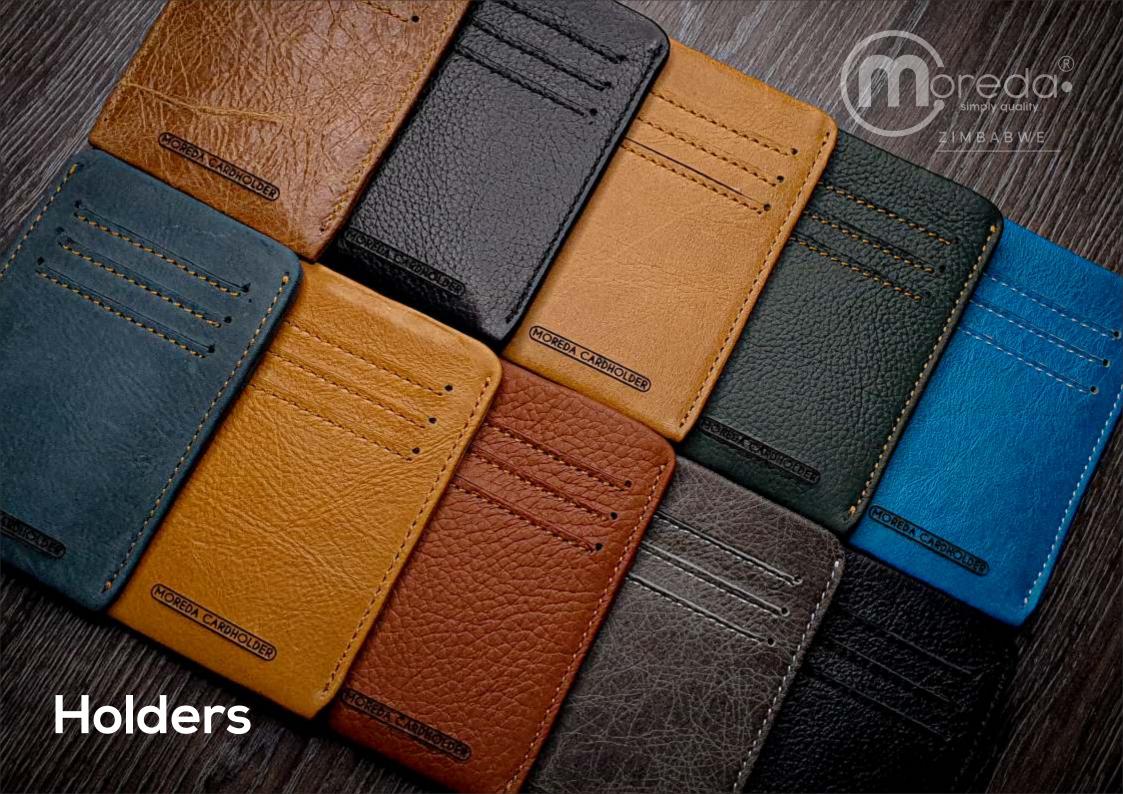

#### **Card Holders**

Our minimalist leather card holder is slim and compact design that has plenty of room to fit your credit cards and currency. Slides easily in your back and front pocket .It is well suited for daily use as it is sturdy and light.