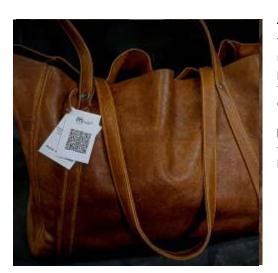

#### TOTE BAG1

Top Quality- The tote handbag is made of genuine cowhide leather by professional artisans. Perfect bag for shopping, traveling and special occasions.

**Features**: No top zipper, leather all the way, no lining, one middle pocket inside with top zipper.