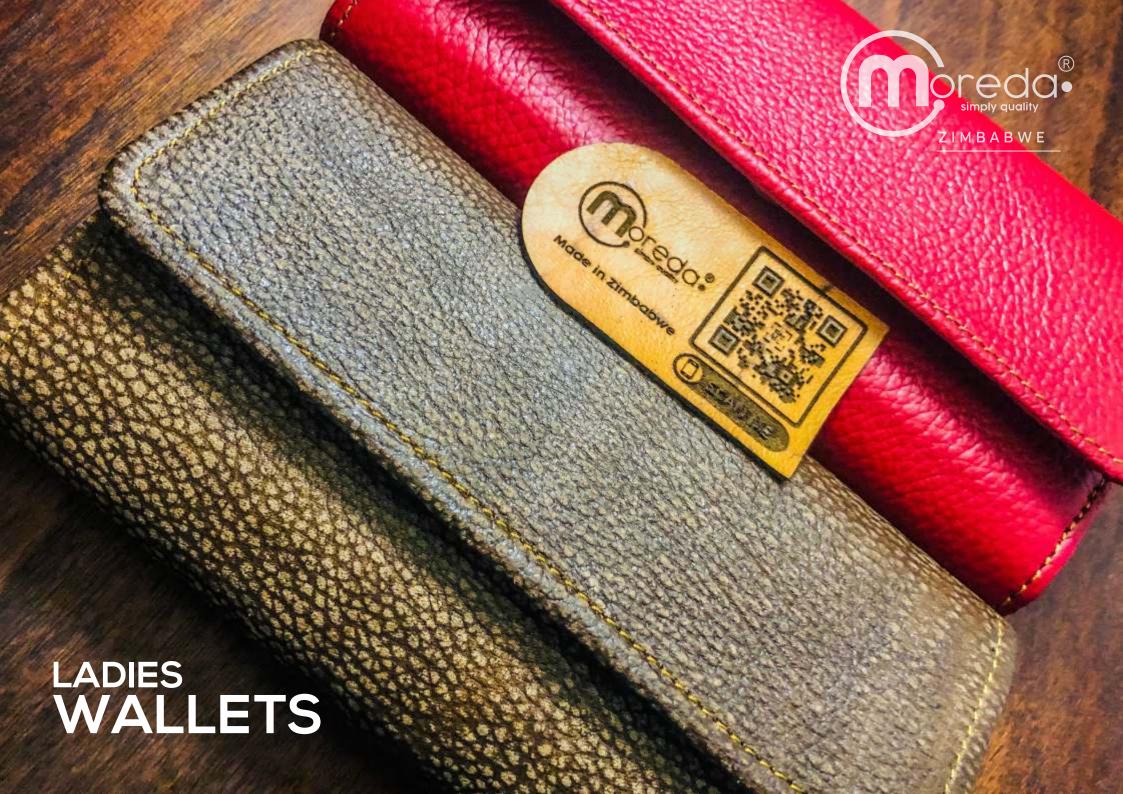

#### LADIES WALLET/ PURSE

A stylish leather wallet with a snap closure. The Moreda wallet is the perfect gift for women. With function and style combined into this compact wallet clutch you are ready to take on the day.

**FEATURES**: 10 credit card pockets, 5 large pockets, 2 interior Picture Photo / ID window, large zippered pocket.

Various styles of Moreda handbags for your choice with beautiful colors, perfect size, can match all your outfits easily. More and more people like our handbags and so many people have given us some advice that is very important for us to improve our product quality. We are constantly improving the quality of this handbag and are intent on making the best products. Meet everyone's needs and preferences, We have developed more colors and different leather materials to choose from. New series are always coming soon. More product information below, Any questions please feel free to contact us, we will reply to you quickly.