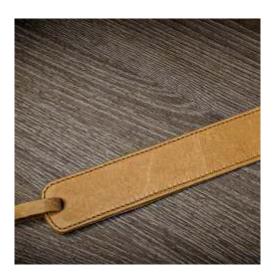

#### BOOK MARKER

Classic book markers are long lasting, slim and smooth so they don't damage the page and mean no more unsightly creases on your favorite book and can be easily carried anywhere. The perfect companion for any reader.