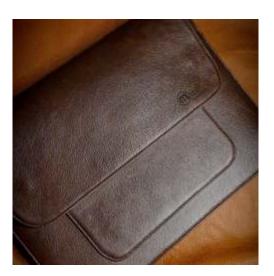

#### LEATHER LAPTOP SLEEVE BAG 15.9 INCH

Crafted from the highest-quality materials, Our Leather Sleeve is fashioned from rich and natural tan cowhide leather that will develop character as it ages gracefully over time. The interior is lined with natural wool felt for a perfectly snug fit whilst providing ample protection from scuffs, scratches and potential drops.

With its slim fit and sleek leather finish, its unrivaled protection is matched only by its elegant looks. Add a touch of class to everyday life!

FEATURES: Flap cover front pocket it fits a laptop, A4 papers everyday use.