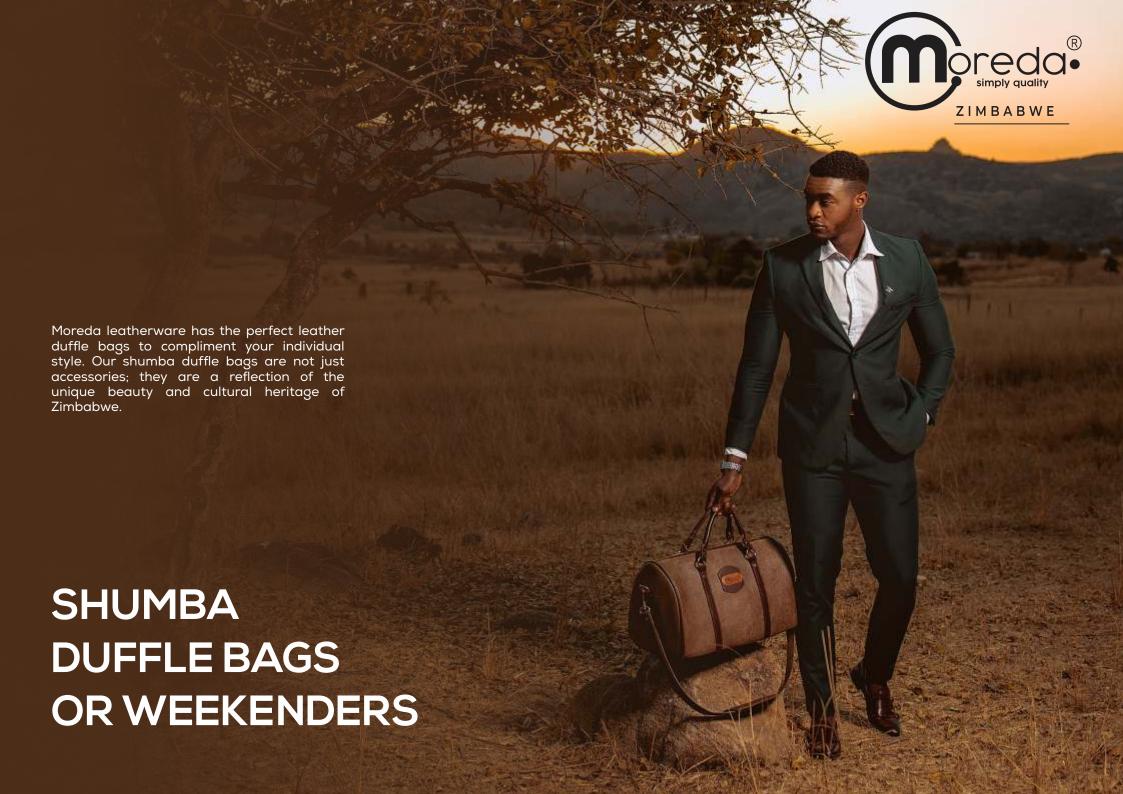

#### SHUMBA DUFFLE- MINI

Shumba weekender will get you where you need to go! Moreda duffle is roomy enough for clothes for a weekend trip, water bottles, shoes and other gym things! Perfect for traveling or outdoor adventures, Moreda duffle is suitable as hand-luggage on most airlines.

**Key features:** 2 top zips come along with shoulder straps. Shoulder straps can be removed. The durable lining fabric allows you to have no worries about your clothes and items.

#### SHUMBA DUFFLE- LARGE

This large travel bag adds retro chic to every situation. Your happiness is our number one priority here at Moreda Bags! Each of our products is handmade with the utmost care and built to last. All of our bags and accessories are designed with love in Harare, Zimbabwe!

**Key features**: 2 top zips come along with shoulder straps. Shoulder straps can be removed. The durable lining fabric allows you to have no worries about your clothes and items