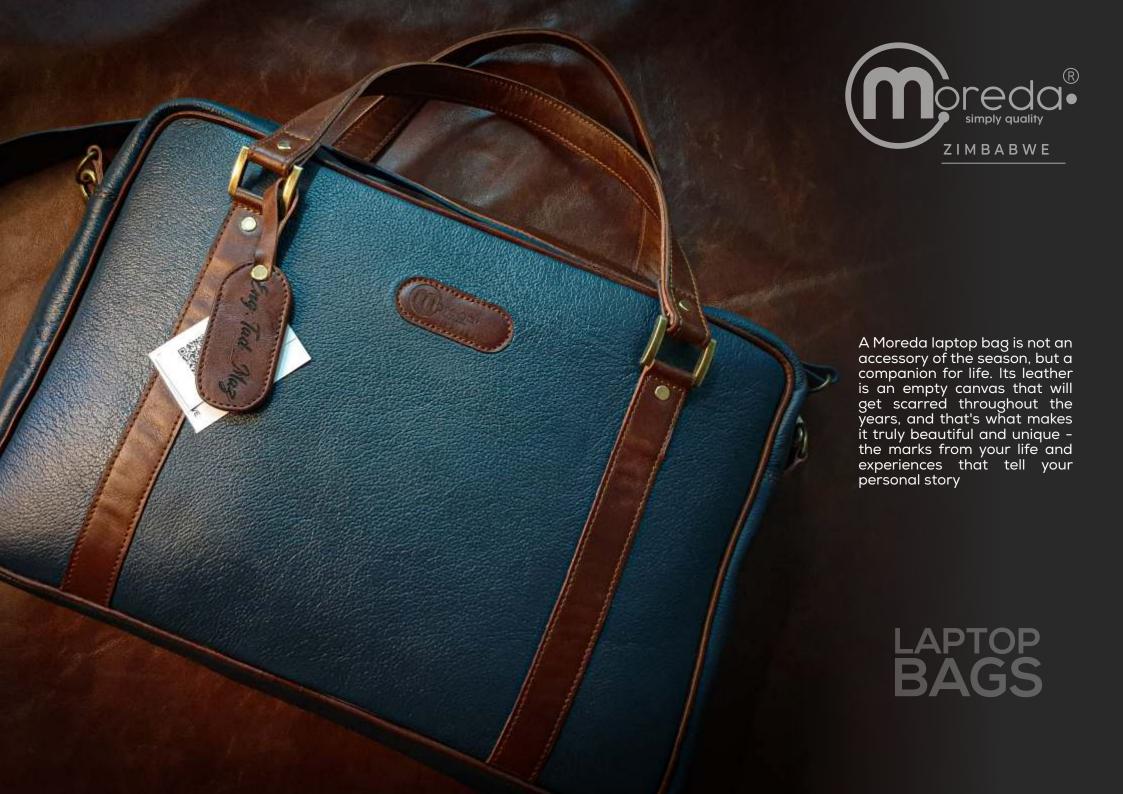

### EXECUTIVE LEATHER LAPTOP BAG

Love to carry your supplies in ultimate style? This laptop bag is just for you! It is stylish, spacious and perfect for school, college, office, casual or even weekend getaways

**Key features:** 1 big back pocket, it has 3 compartments it fit 17"laptop 3 credit card holder enough space inside