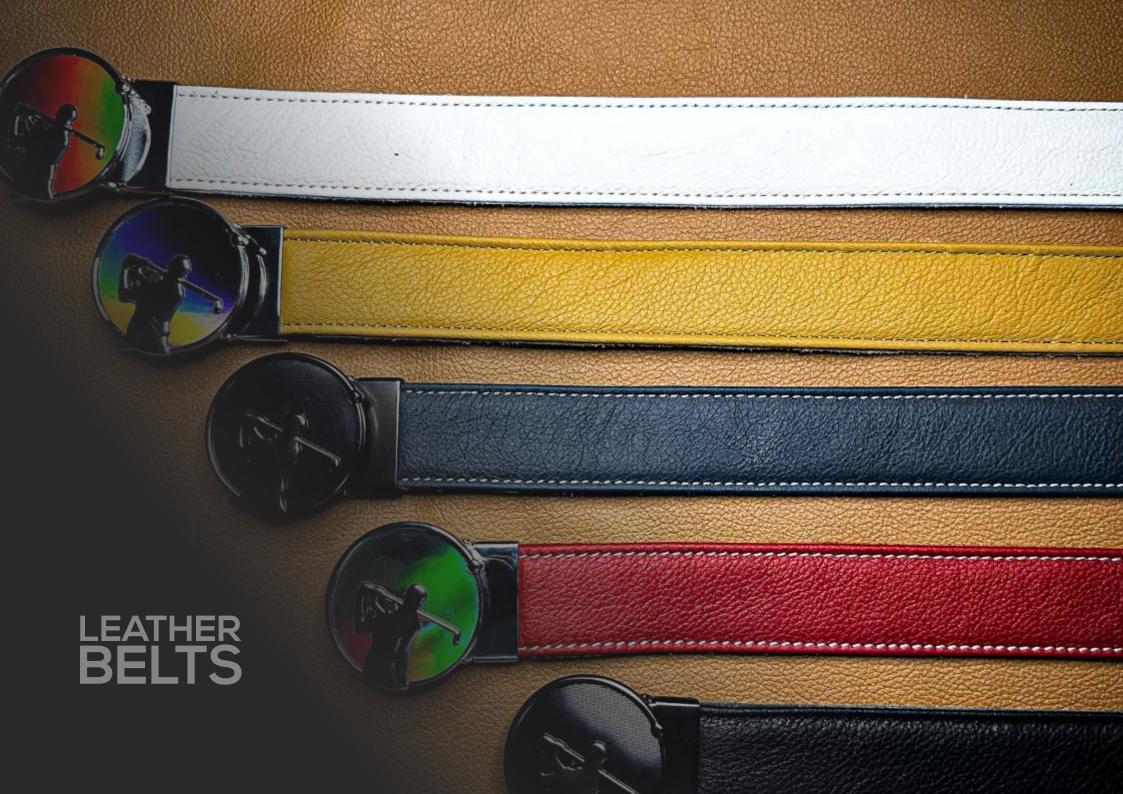

#### LEATHER GOLF BELTS

Golf buckle, easy to use, slide the leather belt into the buckle and click on the buckle to lock it automatically gently push the lever on the side of the automatic buckle and pull the belt to release. Simple, smooth and sleek. Removable buckle that allows you to cut belt to ideal size