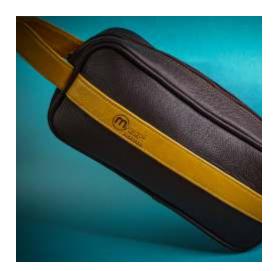

#### **TOILETRY BAG**

**KEY FEATURES**: This luxury travel bag features 1 main zipper pocket on top, it is an extremely versatile travel bag that can be used to store your toiletries.