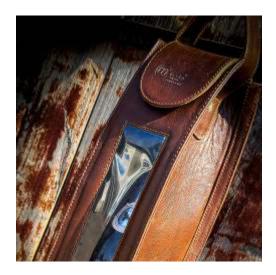

#### WINE TOTE LEATHER CARRIER BAG:

Our wine tote bag is made of highquality leather material, which can protect your wine bottle from external collisions. It is very durable and can be used repeatedly. his elegant wine bottle gift bag is an excellent gift for wine lovers, family and friends during birthday parties, Valentine's Day, Easter, Christmas