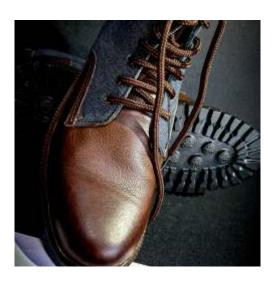

#### MOREDA BOOT

Lace up closure .The sole adopts rubber outsole, which can properly reduce the fatigue of the foot and is more durable.