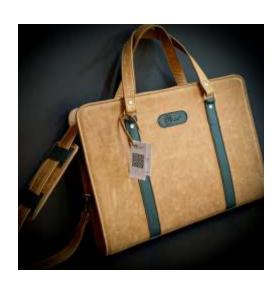

#### TOTE BAG- SHOPPING HANDBAG

This is a classical fashion item. Perfect bag for shopping, laptop and traveling.

**Key features**: outside pocket with buckle, top zipper, inside pocket with zipper, enough space to fit in a 15,7 inch laptop.

#### TOTE BAG1

Top Quality- The tote handbag is made of genuine cowhide leather by professional artisans. Perfect bag for shopping, traveling and special occasions.

**Features**: No top zipper, leather all the way, no lining, one middle pocket inside with top zipper.