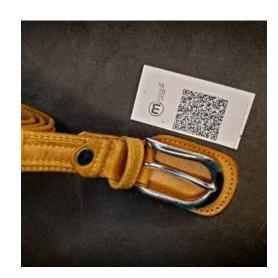

#### LEATHER GOLF BELTS

Golf buckle, easy to use, slide the leather belt into the buckle and click on the buckle to lock it automatically gently push the lever on the side of the automatic buckle and pull the belt to release. Simple, smooth and sleek. Removable buckle that allows you to cut belt to ideal size

#### RATCHET BELT

100% Leather Ratchet closure no more holes. This fashion ratchet belt provides unique adjustments for superb comfortable fit to adjust. Easy and removable buckle allows you to cut to your ideal size.

**EASY USE**: just slide the belt into the buckle and pull the belt through, the buckle simply auto locks the belt to release the belt gently push the lever on the side of the buckle lock will snap simple smooth and Sleek.