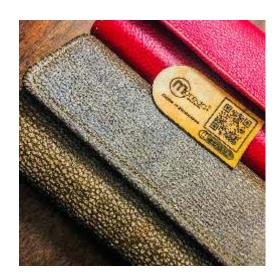

# PRODUCT CATALOGUE —

Zimbabwean craftsmanship: Moreda is bringing at your doorstep an original piece of Zimbabwean mastery with this elegant bifold wallet! Handcrafted in Zimbabwe by skillful artisans,this leather wallet has an exquisite design and unparalleled elegance.

**FEATURES:** 1 photo pocket/ 4 card holder/ 2 big money pockets. We use best top grain 100% genuine leather in the market. Easy to carry and designed for your convenience. Perfect gift idea for all occasions.