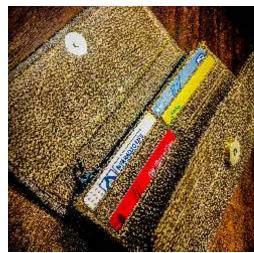

#### **Card Holders**

Our minimalist leather card holder is slim and compact design that has plenty of room to fit your credit cards and currency. Slides easily in your back and front pocket .It is well suited for daily use as it is sturdy and light.

#### LADIES WALLET/ PURSE

A stylish leather wallet with a snap closure. The Moreda wallet is the perfect gift for women. With function and style combined into this compact wallet clutch you are ready to take on the day.

**FEATURES**: 10 credit card pockets, 5 large pockets, 2 interior Picture Photo / ID window, large zippered pocket.

Various styles of Moreda handbags for your choice with beautiful colors, perfect size, can match all your outfits easily. More and more people like our handbags and so many people have given us some advice that is very important for us to improve our product quality. We are constantly improving the quality of this handbag and are intent on making the best products. Meet everyone's needs and preferences, We have developed more colors and different leather materials to choose from. New series are always coming soon. More product information below, Any questions please feel free to contact us, we will reply to you quickly.