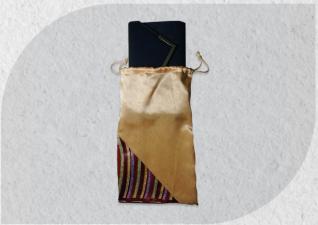

#### **Book** cover

Protect and beautify your book or agenda with this canvas and capulana book cover, offering elegance and sophistication.