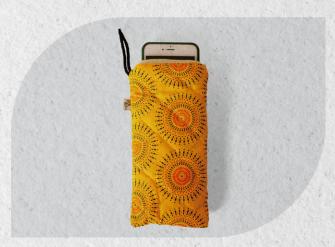

#### Capulana phone pouch

A padded and lined *capulana* pouch, designed to securely and stylishly store and carry your mobile phone.