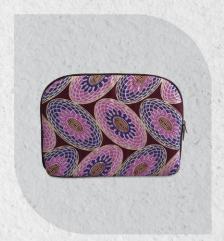

#### Laptop bag

Carry your laptop and documents with elegance using these comfortable bags, available in standard or custom sizes.