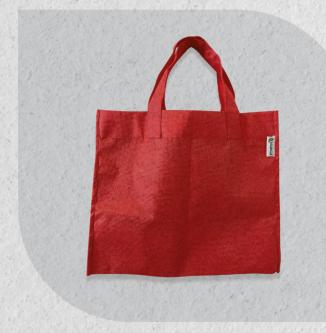

## Foldable shopping bag

A practical shopping solution, this foldable bag is made from non-woven fabric and features printed details, making it functional and stylish.

## Non-woven fabric bag

Crafted from non-woven bag, this shopping bag features touches of *capulana* or *swe swe* patterns, combining practicality and charm.