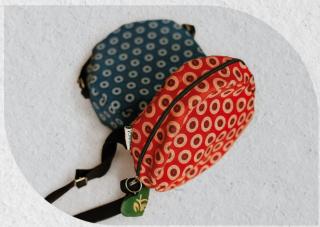

## Kasunguinha (necessaire)

The padded necessaire made of cotton and capulana is convenient to carry in your bag and perfect as a special occasion giveaway.