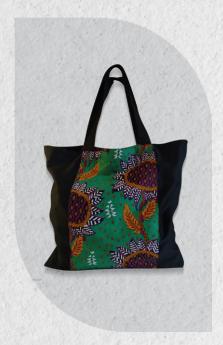

## Canvas shopping tote

Our spacious shopping tote combines the durability of canvas with the elegance of capulana or swe swe patterns.