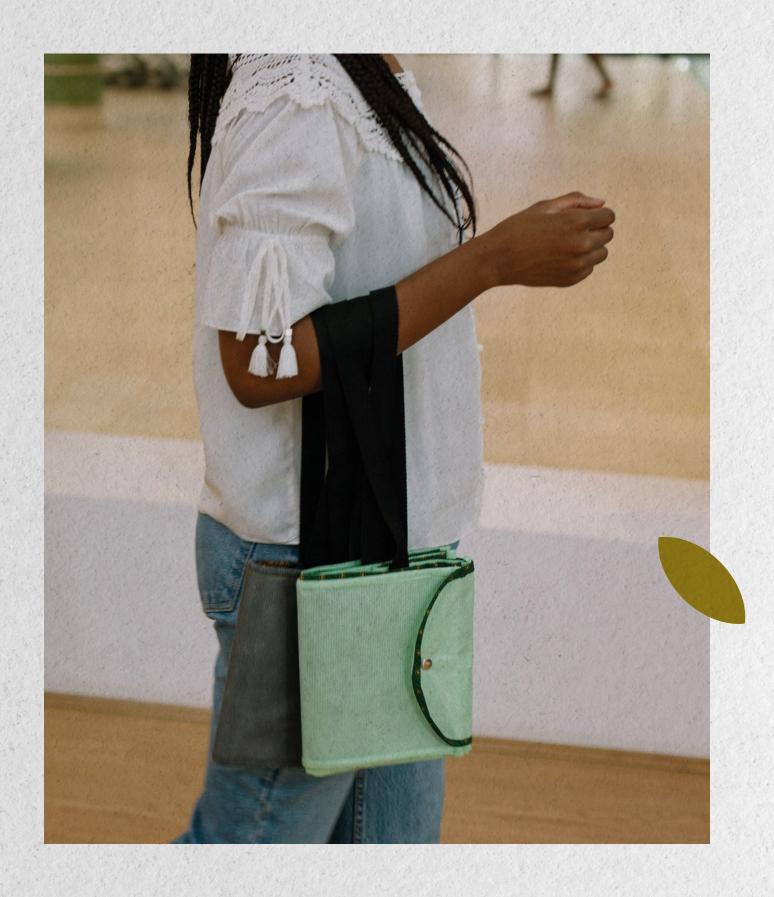

## Versatile crossbody bag

This multifunctional crossbody bag, also wearable as a waist bag, features a sturdy canvas interior and an exterior adorned with capulana or swe swe prints.