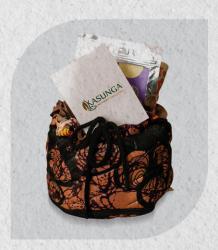

## Kasunguinha (necessaire)

The padded necessaire made of cotton and capulana is convenient to carry in your bag and perfect as a special occasion giveaway.