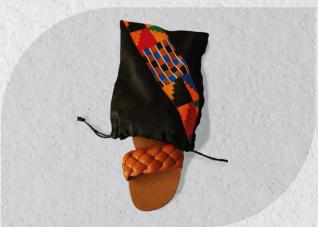

## Purse bag

Protect and transport your purse with elegance using this satin and *capulana* purse bag, featuring a strings closure to keep your items secure.