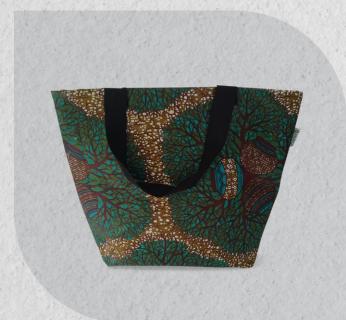

## Canvas shopping tote

Our spacious shopping tote combines the durability of canvas with the elegance of capulana or swe swe patterns.