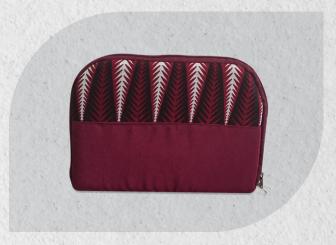

## Kasunguinha (necessaire)

The padded necessaire made of cotton and capulana is convenient to carry in your bag and perfect as a special occasion giveaway.