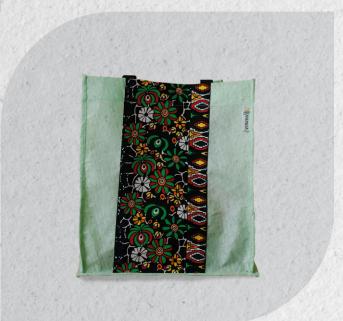

## Custom gift bags

These customizable bags are both beautiful and practical, ideal for everyday accessories and special gifts on various occasions.