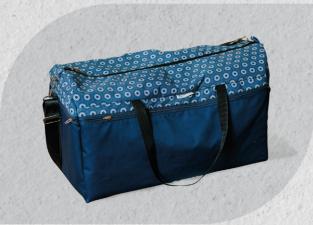

#### Gym bag

This sturdy gym bag provides ample space and dividers, combining materials such as cotton, canvas, and patterns.