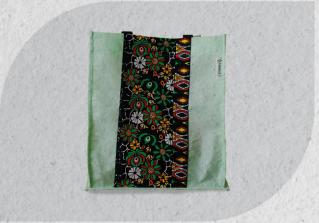

## Canvas shopping tote

Our spacious shopping tote combines the durability of canvas with the elegance of capulana or swe swe patterns.