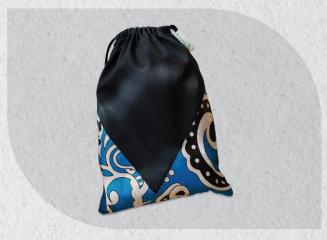

## Shoe bag

Keep your shoes organized and secure with this satin and *capulana* shoe bag, featuring a strings closure for a touch of sophistication.