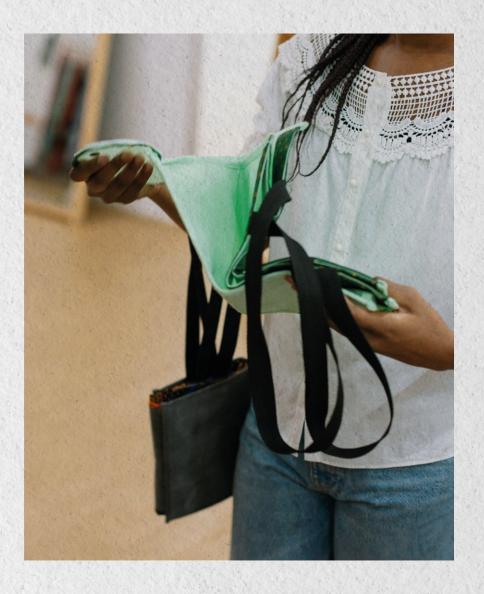

## Versatile crossbody bag

This multifunctional crossbody bag, also wearable as a waist bag, features a sturdy canvas interior and an exterior adorned with capulana or swe swe prints.