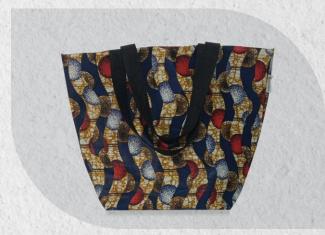

## Canvas shopping tote

Our spacious shopping tote combines the durability of canvas with the elegance of capulana or swe swe patterns.