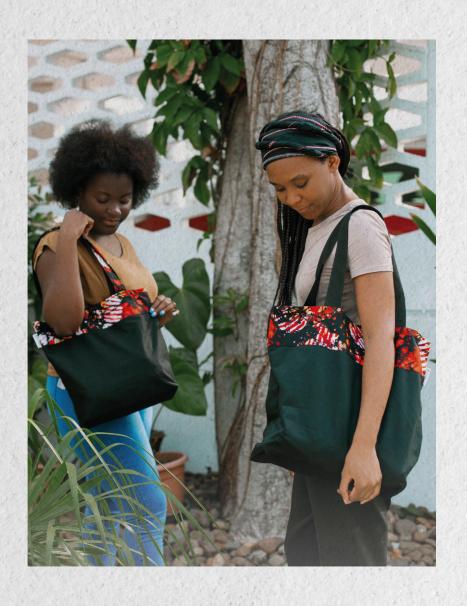

## Canvas shopping tote

Our spacious shopping tote combines the durability of canvas with the elegance of capulana or swe swe patterns.