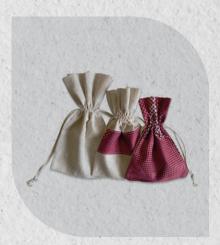

## Multiuse bag with drawstrings

This cotton/capulana bag with drawstring closure is versatile and practical, suitable for various purposes and product deliveries.