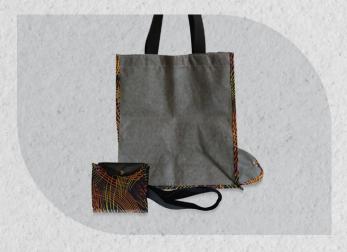

## Foldable shopping bag

A practical shopping solution, this foldable bag is made from non-woven fabric and features printed details, making it functional and stylish.

## Non-woven fabric bag

Crafted from non-woven bag, this shopping bag features touches of *capulana* or *swe swe* patterns, combining practicality and charm.

## Non-woven fabric shopping bag

Carry your items in this durable and patterned non-woven fabric bag, with touches of capulana or swe swe, perfect for your shopping needs.