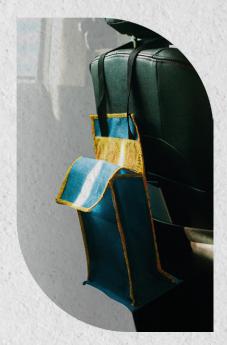

#### Laptop bag

Carry your laptop and documents with elegance using these comfortable bags, available in standard or custom sizes.