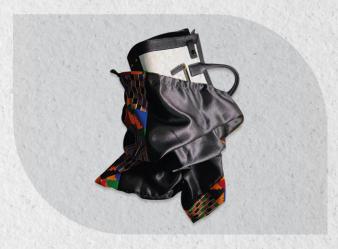

## Purse bag

Protect and transport your purse with elegance using this satin and *capulana* purse bag, featuring a strings closure to keep your items secure.