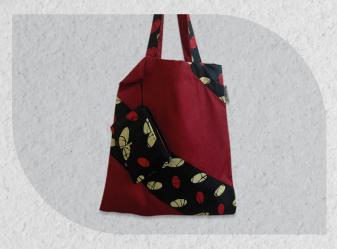

## Multipurpose tote bag

Our multipurpose tote bag combines smooth cotton fabric with capulana prints, perfect for daily use, gifts, shopping, and trips to the beach.

#### Cotton and Capulana tote

Spacious and practical, this cotton and capulana tote is the perfect choice for various activities, combining style and functionality.

## Cotton and capulana multiuse tote

Spacious and practical, this cotton and capulana tote is the perfect choice for various activities, combining style and functionality.