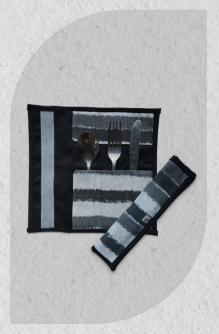

## **Cutlery** holder

Store and carry your cutlery conveniently in this lined canvas and capulana holder, combining practicality with a unique visual appeal.