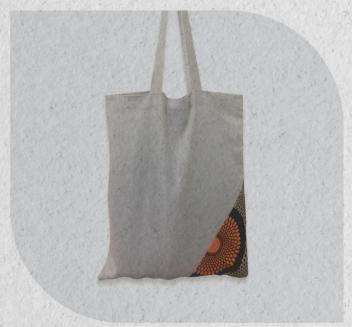

#### Plain or printed cotton tote

Customizable and practical, this cotton tote is perfect for casual use and as a giveaway at events and special occasions.