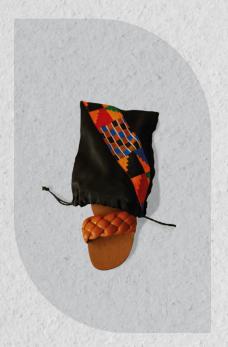

## Kasunguinha (necessaire)

The padded necessaire made of cotton and capulana is convenient to carry in your bag and perfect as a special occasion giveaway.