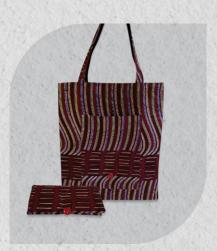

## Multipurpose tote bag

Our multipurpose tote bag combines smooth cotton fabric with capulana prints, perfect for daily use, gifts, shopping, and trips to the beach.

#### Cotton and Capulana tote

Spacious and practical, this cotton and capulana tote is the perfect choice for various activities, combining style and functionality.

## Cotton and capulana multiuse tote

Spacious and practical, this cotton and capulana tote is the perfect choice for various activities, combining style and functionality.